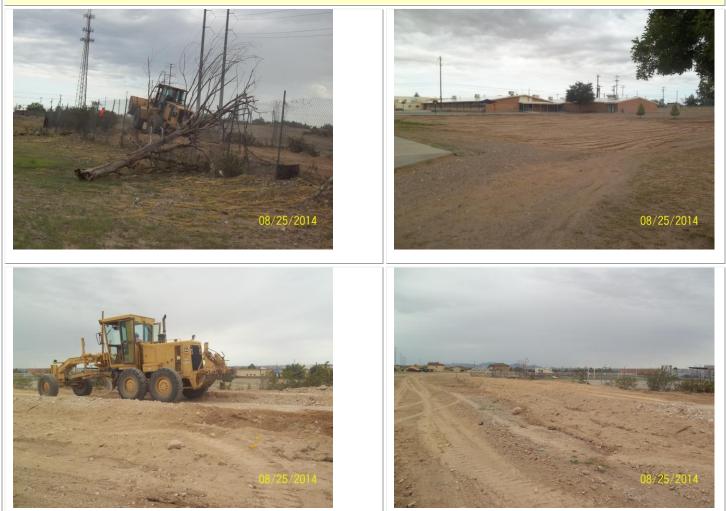

## AMS/CES Runoff

#### **CES/AMS** Runoff

Campus: CES / AMS

Date: 8/25/14

Time: 9:30 AM

Percentage Complete:10%

Digital Images

7710 Cap Carter Rd Canutillo, TX 79835 PO Box 100 Canutillo, Texas