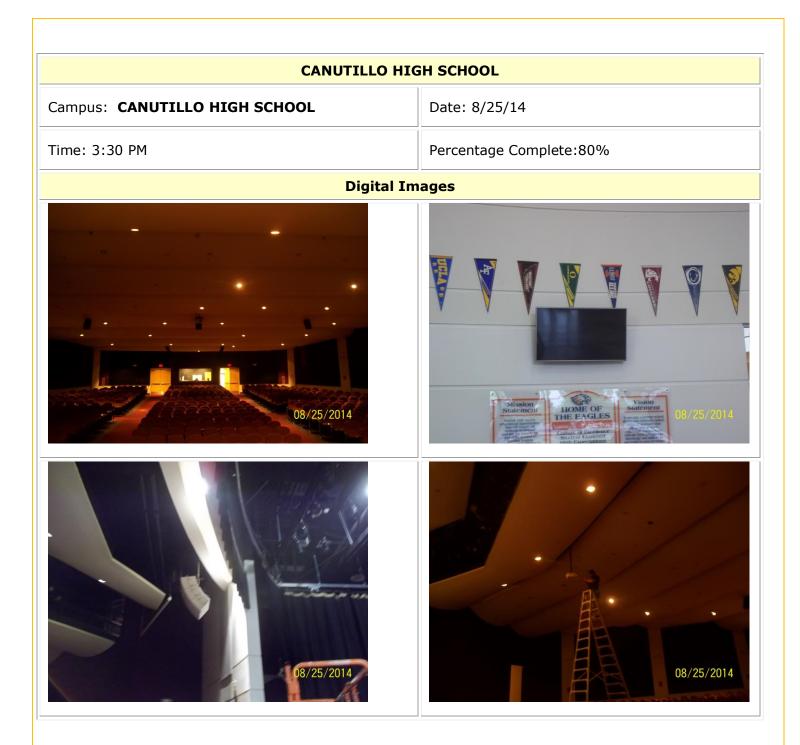

7710 Cap Carter Rd Canutillo, TX 79835 PO Box 100 Canutillo, Texas

#### Non-Bond Construction Status Report

#### Alderete Middle School (Mowad)







7710 Cap Carter Rd Canutillo, TX 79835 PO Box 100 Canutillo, Texas

## Non-Bond Construction Status Report

## AMS/CES Runoff



#### **CES/AMS** Runoff

Campus: CES / AMS

Date: 8/25/14

Time: 9:30 AM

Percentage Complete:10%

Digital Images





7710 Cap Carter Rd Canutillo, TX 79835 PO Box 100 Canutillo, Texas

## Non-Bond Construction Status Report

### Canutillo High School- Fence







7710 Cap Carter Rd Canutillo, TX 79835 PO Box 100 Canutillo, Texas

## Non-Bond Construction Status Report

## Canutillo High School- Auditorium Sound System