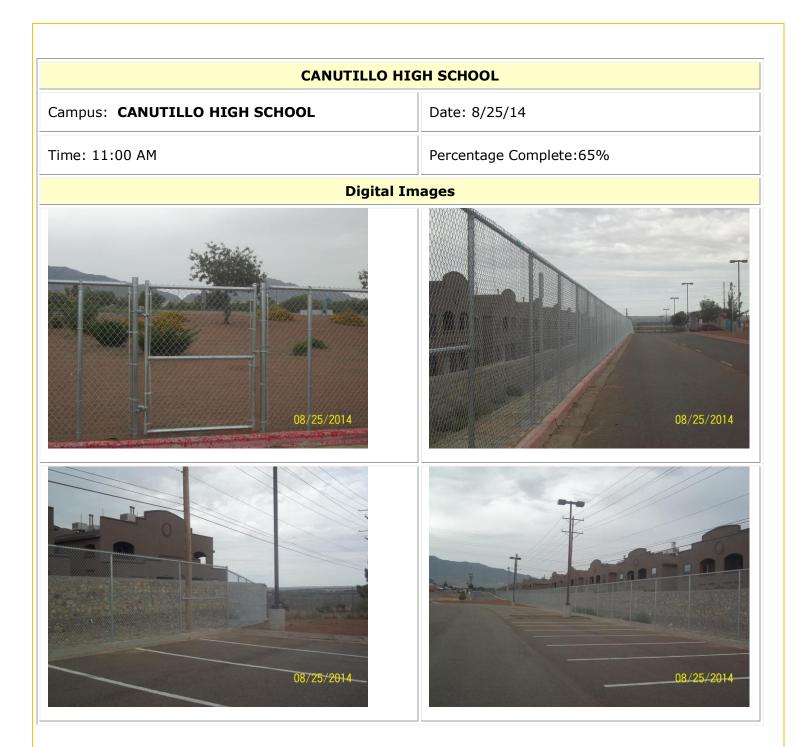

### Canutillo High School- Fence

7710 Cap Carter Rd Canutillo, TX 79835 PO Box 100 Canutillo, Texas